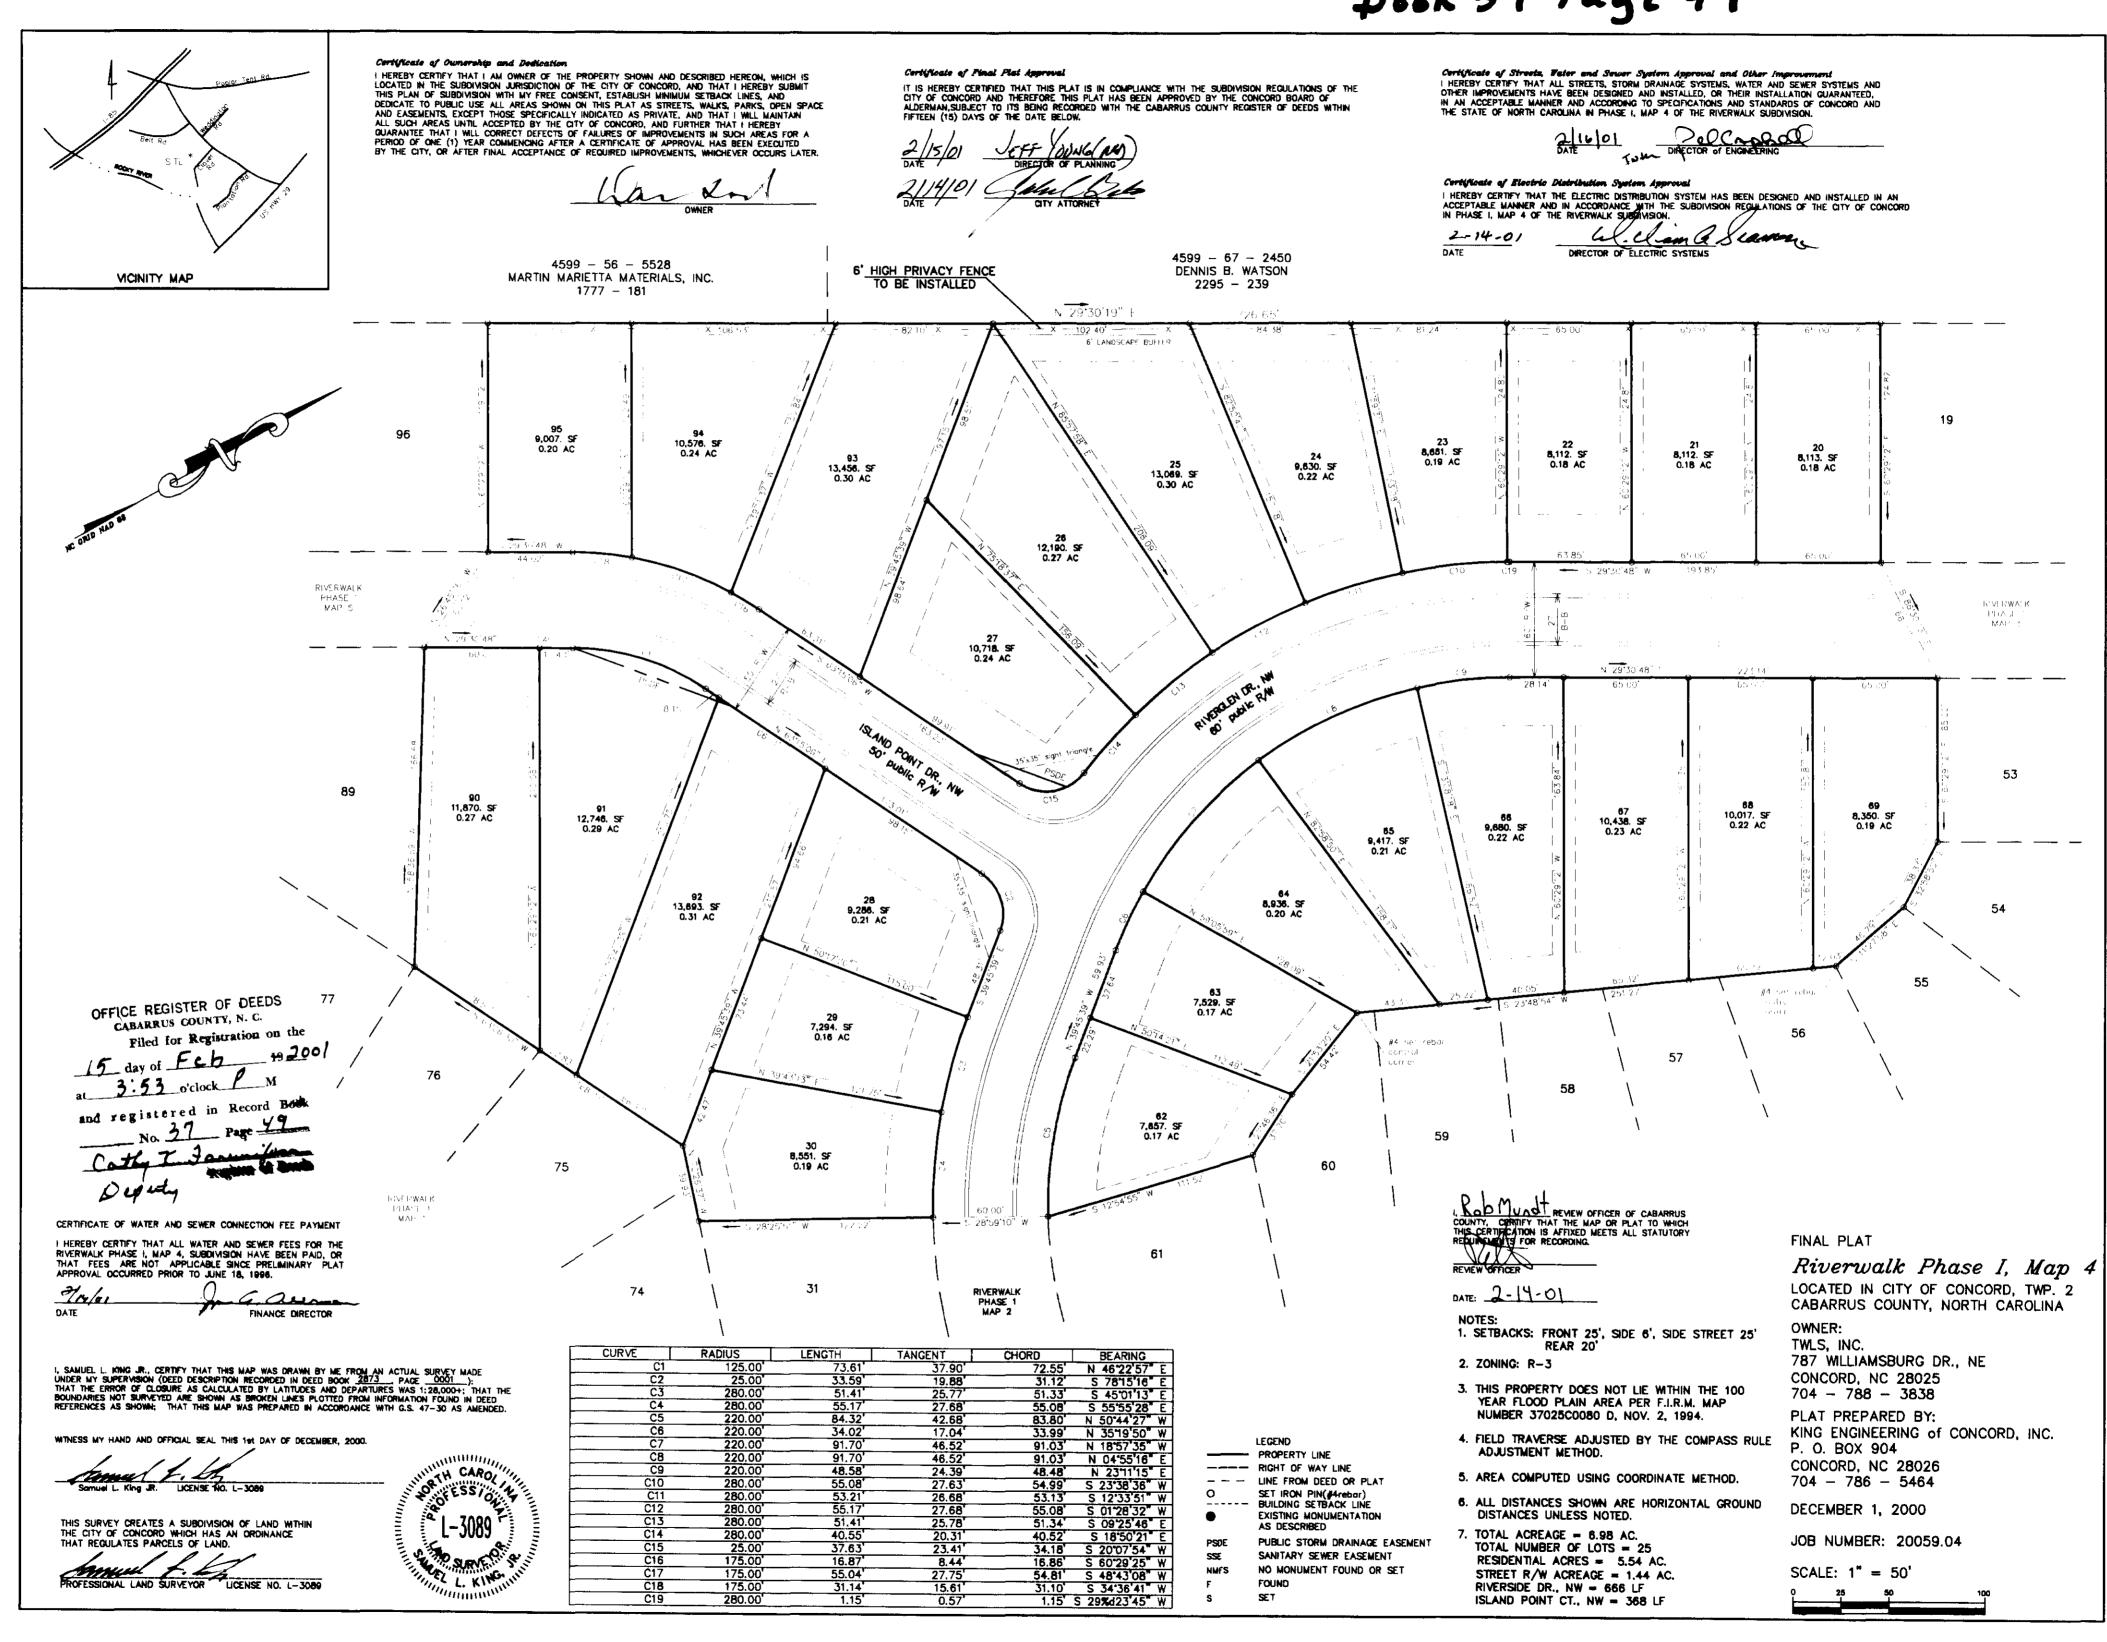

# Application Summary:

The subject property (480 Riverglen Drive) is developed as single family detached and is part of the Riverwalk subdivision, located near Pitts School Road and accessed off Clover Road NW. The final plat for the subdivision was recorded in 2001 as part of Riverwalk Phase 1, and the house was originally purchased in 2004 as new construction. The final plat was recorded under the R3 zoning district which is no longer a listed zoning district in the Concord Development Ordinance. R3 was similar to both the Residential Compact (RC) and Residential Village (RV) zoning districts that are now included in the CDO, and it required a 25 foot front setback, a 6 foot side setback, a 25 foot side street setback, and a 20 foot rear setback. The house is currently on its fourth owner and the Chain of Title shows all previous transactions.

Unfortunately, the original home builder constructed the house over the interior side setback line, and there was no action taken by any of the previous property owners to correct the situation. The current owner is requesting a variance from the side setback requirement in order to freely transfer and encumber the property. The application states that the applicant is requesting a variance from the original 6 foot side setback for the R3 zoning district. However, staff has confirmed with the applicant that the request should be modified to bring the property into conformity with the current zoning district, RC. Therefore, the request is actually to reduce the side setback by 3 feet, from 7 feet to 4 feet.

# **Background information regarding Case V-01-18 is as follows** (based on application review):

- The subject property is currently developed as single family detached residential
- The subject property is located at 480 Riverglen Drive NW
- The applicant is requesting variance from the side setback requirement
- The property was zoned R3 at time of platting, and is now zoned RC
- The original side setback was 6 feet
- The house was constructed 2 feet over the original side setback.
- The property is now located in the RC zoning district, which requires a 7 foot side setback

BEING all of Lot 27 of RIVERWALK, Phase I, Map 4, as same is shown on map thereof recorded in Map Book 37, Page 49, Cabarrus County Public Registry.

1